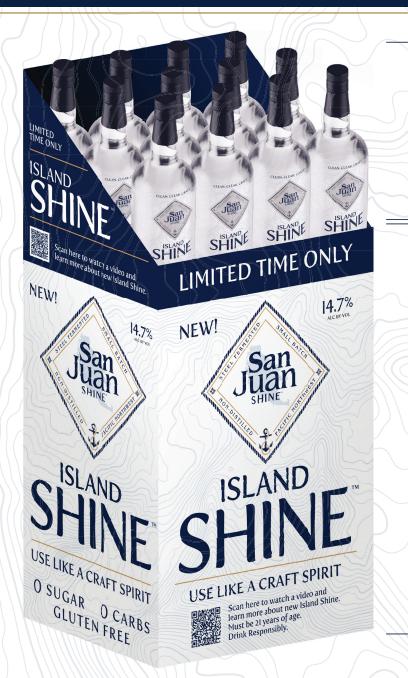

# Introducing ISLAND SHINE

Order your SHINE today before inventory runs out. Start boosting your profits & in-store excitement. Display ISLAND SHINE with other San Juan products.

#### New!

I4.7% abv
Fermented Cane
TAXED AS A BEER
750ml Glass Bottles
Limited Time Offer
0 sugar. 0 carbs
Gluten Free

### LIMITED QUANTITIES AVAILABLE!

750ml bottle 10.5" high 3.625" wide

Scan here to watch a video and learn more about new Island Shine

12-bottle stacker

22" high

15" wide 12" deep

3 bottles deep

4 bottles wide